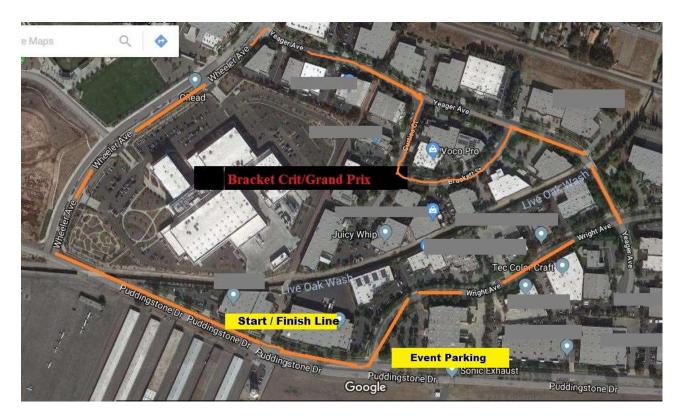

## BEER GARDEN sponsored by La Verne VVCI Proceeds to help support La Verne Kiwanis Club

RULES AND COURSE: USAC category "D" race and all rules apply. Course is 1.4 miles with good asphalt technical course with elevation. Event director has the right to cancel or combined fields depending on field sizes, according to USAC Rules.

## **Course Clockwise.**

DIRECTORS INFO: Alfie Sanchez 909-297-6353 or email alfiesanchez@aol.com